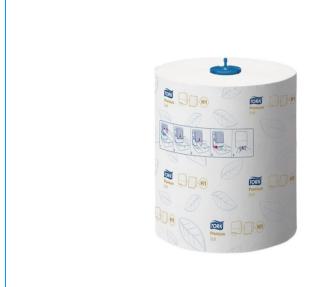

Great for image washrooms, the Premium Tork Matic® hand towel rolls are soft with a nice blue leaf decor embossing. It dries hands quickly and thoroughly thanks to the QuickDry™ feature. The rolls are suitable for the Tork Matic® Hand Towel Roll Dispenser, developed for easy maintenance in high traffic washrooms. It saves time and controls consumption by one-at-a-time sheet dispensing.

## Key benefits:

- Attractive Tork Leaf décor: designed to make a great impression
- A large, soft hand towel with a high quality feel that leaves a lasting impression
- QuickDry™ our strongest, most absorbent paper, for more efficient drying with less waste